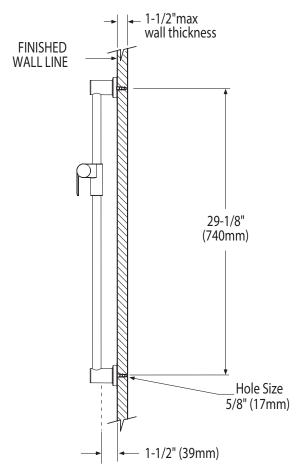

30" Slide Bar

Model: 198017 series

<u>CRITICAL DIMENSIONS</u>

(DO NOT SCALE)

4/19